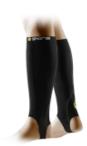

#### **Full length lower body compression**

Permitted, these must be either black, white or the same predominant colour as the team's shorts.