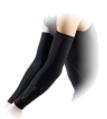

#### Power Sleeves, Powersox, Calf Tights

Permitted, provided they are either black, white or of the same dominant colour of the uniform.