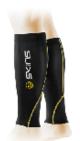

#### Power Sleeves, Powersox, Calf Tights

Permitted, provided they are either black, white or of the same dominant colour of the uniform.