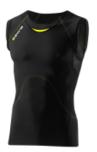

#### **Sleeveless Top**

Permitted - provided they do not extend beyond the player's singlet (except at the neckline). If extending at the neckline the top is to be of the same dominant colour as the playing singlet.

Colour MUST be the same as playing uniform if extending at neckline