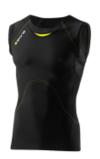

### **Sleeveless Top**

Permitted - provided they do not extend beyond the player's singlet (except at the neckline). If extending at the neckline the top is to be of the same dominant colour as the playing singlet.

Colour MUST be the same as playing uniform if extending at neckline