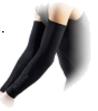

#### Power Sleeves, Powersox, Calf Tights

Permitted, provided they are either black, white or of the same dominant colour of the uniform.