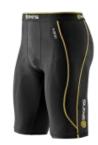

## **Sport Half Tight Skins**

Permitted. If the tights extend below the playing shorts, they must be either black, white or of the same dominant colour as the shorts.