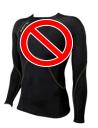

# **Compression Garment Regulations**

## The following compression garments are **NOT PERMITTED**:

- Tops with sleeves
- Full-body suits