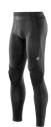

## **Sport Half Tight Skins**

Permitted. If the tights extend below the playing shorts, they must be either black, white or of the same dominant colour as the shorts.

#### Full length lower body compression

Permitted, these must be either black, white or the same predominant colour as the team's shorts.