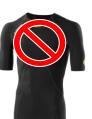

# **Compression Garment Regulations**

## The following compression garments are **NOT PERMITTED**:

- Tops with sleeves
- Full-body suits