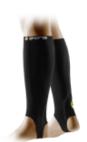

#### Power Sleeves, Powersox, Calf Tights

Permitted, provided they are either black, white or of the same dominant colour of the uniform.