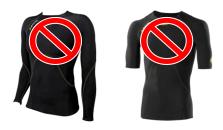

### The following compression garments are NOT PERMITTED:

- Tops with sleeves -
- Full-body suits