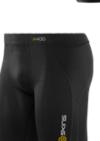

#### <u>Sport Half Tight Ski</u>ns

Permitted. If the tights extend below the playing shorts, they must be either black, white or of the same dominant colour as the shorts.

**Power Shorts** Permitted Colour does not have to be the same as playing uniform